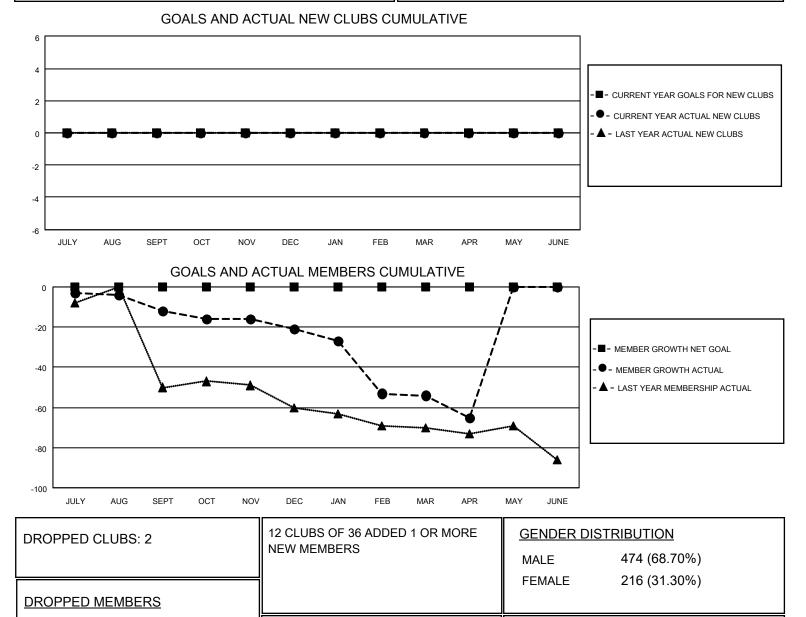

64

104

District 12 L

Results as of: 4/30/2021

| Clubs                 |               |           |               | Members               |                          |                         |                                                    |
|-----------------------|---------------|-----------|---------------|-----------------------|--------------------------|-------------------------|----------------------------------------------------|
| RESULTS FOR 2020-2021 |               |           |               | RESULTS FOR 2020-2021 |                          |                         |                                                    |
| QUARTER               | NEW CLUB GOAL | NEW CLUBS | DROPPED CLUBS | QUARTER               | EMBER GROWTH NET<br>GOAL | MEMBER GROWTH<br>ACTUAL | DROPPED<br>MEMBERS ACTUAL<br>(including transfers) |
| JULY/AUG/SEPT         | 0             | 0         | 0             | JULY/AUG/SEPT         | 0                        | 4                       | 15                                                 |
| OCT/NOV/DEC           | 0             | 0         | 0             | OCT/NOV/DEC           | 0                        | 20                      | 29                                                 |
| JAN/FEB/MAR           | 0             | 0         | 2             | JAN/FEB/MAR           | 0                        | 25                      | 43                                                 |
| APR/MAY/JUNE          | 0             | 0         | 0             | APR/MAY/JUNE          | 0                        | 7                       | 17                                                 |